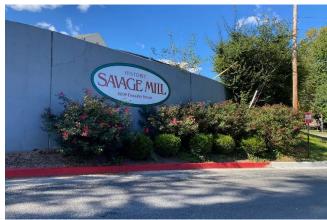

Candids and Colors Photography, LLC. is located in The Historic Savage Mill at 8600 Foundry Street, Savage, MD 20763 in the Carding Building Suite 308.

## **Parking instructions**:

At the Foundry St. Roundabout turn into the parking lot locate just inside the Concrete wall with the Savage Mill Signage:

From the parking lot:

Walk through the Courtyard Archway towards the Carding Building