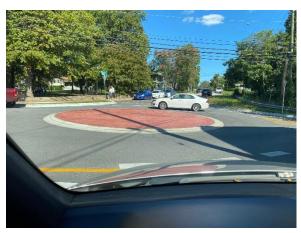

## **Parking instructions**:

At the Foundry St. Roundabout turn into the parking lot locate just inside the Concrete wall with the Savage Mill Signage:

From the parking lot:

Walk through the Courtyard Archway towards the Carding Building