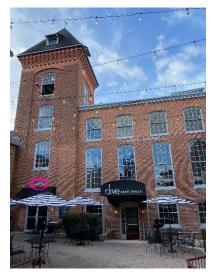

Proceed to the door with the Black awning with "Tower" on it.

There are a few steps which will take you to the elevator right as you enter the building. If you have a stroller, there is a ramp to the left which will take you around to the elevator. Use the elevator or stair to get to the 3<sup>rd</sup> floor.

Dive Bar & Grill (Opening 10/2021): <a href="https://www.toasttab.com/dive-bar-and-grille-savage-8600-foundry-street/v3#ddc3ac833-57e3-4f06-8c0f-1e9cf804e37bd5eebc230-065e-4aea-9059-cd4beb31b7db">https://www.toasttab.com/dive-bar-and-grille-savage-8600-foundry-street/v3#ddc3ac833-57e3-4f06-8c0f-1e9cf804e37bd5eebc230-065e-4aea-9059-cd4beb31b7db</a>