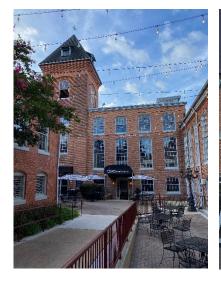

Candids and Colors Photography, LLC. is located in The Historic Savage Mill at 8600 Foundry Street, Savage, MD 20763 in the Carding Building Suite 308.

## **Parking instructions**:

At the Foundry St. Roundabout turn into the parking lot locate just inside the Concrete wall with the Savage Mill Signage:

From the parking lot:

Walk through the Courtyard Archway towards the Carding Building

Proceed to the door with the Black awning with "Tower" on it.

There are a few steps which will take you to the elevator right as you enter the building. If you have a stroller, there is a ramp to the left which will take you around to the elevator. Use the elevator or stair to get to the 3<sup>rd</sup> floor.