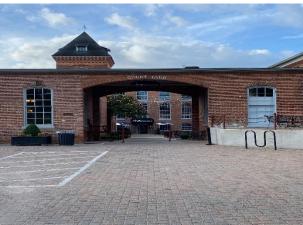

## **Parking instructions**:

At the Foundry St. Roundabout turn into the parking lot locate just inside the Concrete wall with the Savage Mill Signage:

From the parking lot:

Walk through the Courtyard Archway towards the Carding Building