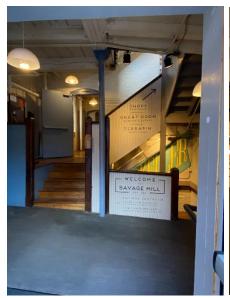

Proceed to the door with the Black awning with "Tower" on it.

There are a few steps which will take you to the elevator right as you enter the building. If you have a stroller, there is a ramp to the left which will take you around to the elevator. Use the elevator or stair to get to the 3<sup>rd</sup> floor.

Our studio is on the 3rdfloor. When you get off the elevator on the 3rd floor please enter through the grey door. We are on the right side of the hallway with the glass door #308.

We understand being new parents can often be exhausting and food is an important part of energizing.