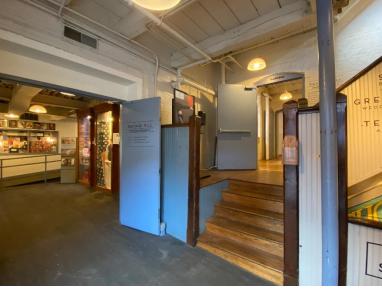

Proceed to the door with the Black awning with "Tower" on it.

There are a few steps which will take you to the elevator right as you enter the building. If you have a stroller, there is a ramp to the left which will take you around to the elevator. Use the elevator or stair to get to the 3<sup>rd</sup> floor.

Our studio is on the 3rdfloor. When you get off the elevator on the 3rd floor please enter through the grey door. We are on the right side of the hallway with the glass door #308.

We understand being new parents can often be exhausting and food is an important part of energizing.