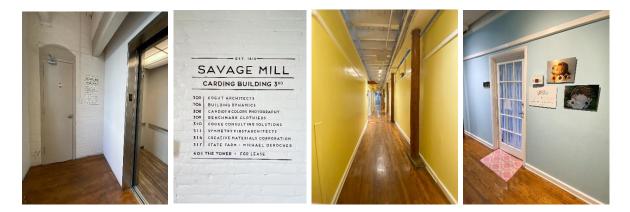

Candids and Colors Photography, LLC. is located in The Historic Savage Mill at 8600 Foundry Street, Savage, MD 20763 in the Carding Building Suite 308.

Proceed to the door with the Black awning with "Tower" on it.

There are a few steps which will take you to the elevator right as you enter the building. If you have a stroller, there is a ramp to the left which will take you around to the elevator. Use the elevator or stair to get to the 3<sup>rd</sup> floor.

Our studio is on the 3rdfloor. When you get off the elevator on the 3rd floor please enter through the grey door. We are on the right side of the hallway with the glass door #308.

We understand being new parents can often be exhausting and food is an important part of energizing.