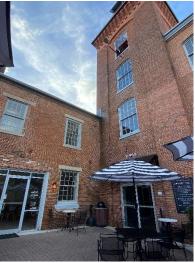

Proceed to the door with the Black awning with "Tower" on it.

There are a few steps which will take you to the elevator right as you enter the building. If you have a stroller, there is a ramp to the left which will take you around to the elevator. Use the elevator or stair to get to the 3<sup>rd</sup> floor.