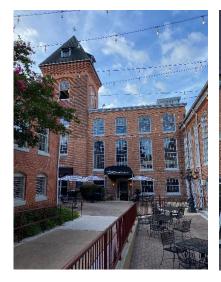

Candids and Colors Photography, LLC. is located in The Historic Savage Mill at 8600 Foundry Street, Savage, MD 20763 in the Carding Building Suite 308.

## **Parking instructions**:

At the Foundry St. Roundabout turn into the parking lot (Little Lot) locate just inside the Concrete wall with the Savage Mill Signage:

From the parking lot:

Walk through the Courtyard Archway towards the Carding Building

Proceed to the door with the Black awning with "Tower" on it.

There are a few steps which will take you to the elevator right as you enter the building. If you have a stroller, there is a ramp to the left which will take you around to the elevator. Use the elevator or stair to get to the 3<sup>rd</sup> floor.