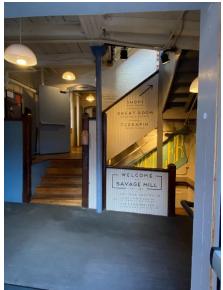

Our studio is on the 3rdfloor. When you get off the elevator on the 3rd floor please enter through the grey door. We are on the right side of the hallway #308.

We understand being new parents can often be exhausting and food is an important part of energizing.