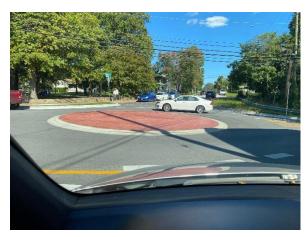

## **Parking instructions**:

At the Foundry St. Roundabout turn into the parking lot (Little Lot) locate just inside the Concrete wall with the Savage Mill Signage:

From the parking lot:

Walk through the Courtyard Archway towards the Carding Building