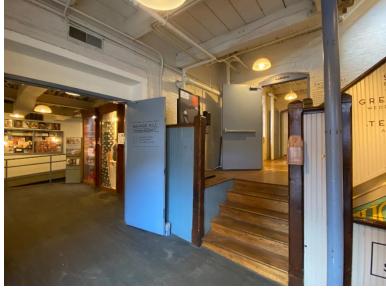

Proceed to the door with the Black awning with "Tower" on it.

There are a few steps which will take you to the elevator right as you enter the building. If you have a stroller, there is a ramp to the left which will take you around to the elevator. Use the elevator or stair to get to the 3<sup>rd</sup> floor.

Our studio is on the 3rdfloor. When you get off the elevator on the 3rd floor please enter through the grey door. We are on the right side of the hallway #308.

We understand being new parents can often be exhausting and food is an important part of energizing.