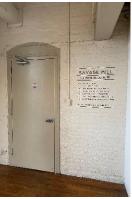

Our studio is on the 3rdfloor. When you get off the elevator on the 3rd floor please enter through the grey door. We are on the right side of the hallway #308.

We understand being new parents can often be exhausting and food is an important part of energizing.