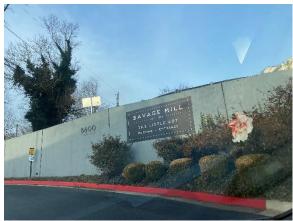

## **Parking instructions**:

At the Foundry St. Roundabout turn into the parking lot (Little Lot) locate just inside the Concrete wall with the Savage Mill Signage:

From the parking lot:

Walk through the Courtyard Archway towards the Carding Building