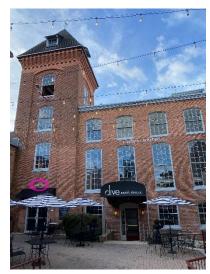

Proceed to the door with the Black awning with "Tower" on it.

There are a few steps which will take you to the elevator right as you enter the building. If you have a stroller, there is a ramp to the left which will take you around to the elevator. Use the elevator or stair to get to the 3<sup>rd</sup> floor.

There are a few options at Savage Mill, directly downstairs on the first level:

Roggenart Bakery: roggenart.com

**Bakery Hours:** 

Monday - Sunday: 8am-5pm

Dive Bar & Grill: https://www.divebarandgrille.com/