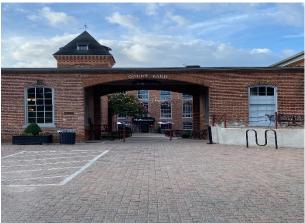

## **Parking instructions**:

At the Foundry St. Roundabout turn into the parking lot (Little Lot) locate just inside the Concrete wall with the Savage Mill Signage:

From the parking lot:

Walk through the Courtyard Archway towards the Carding Building